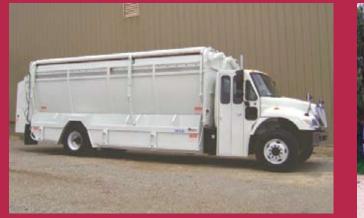

# OVER TOP LOAD RECYCLING BODIES

### Available in 18 to 50 yard bodies

Owners, mechanics, and operators contribute their professional experience to the highly productive 5000series.

The 5000series is the most thought through over top load recycling body built. Our design team spent countless hours with owners, mechanics, and operators to obtain their thoughts and opinions on what makes a great over top loading unit. We have taken this information and combined it with our engineering to build what we believe is the most productive unit on the market.

We start with curved shell side walls for added strength. Second, our large volume loading bins are located so the operator has easy access to them. Other features include simple to use controls, a 52 degree bin dump angle that ensures bin cleanout, standard LED body and optional work lights. As with all our bodies, the 5000series is designed for maximum legal payloads. Our bodies are built in 18 to 50 yard capacities, with many custom configurations designed in a simple, easy to maintain unit.