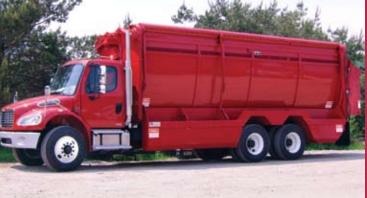

# OVER TOP LOAD RECYCLING BODIES

### Available in 18 to 50 yard bodies

Owners, mechanics, and operators contribute their professional experience to the highly productive 5000series.

The 5000series is the most thought through over top load recycling body built. Our design team spent countless hours with owners, mechanics, and operators to obtain their thoughts and opinions on what makes a great over top loading unit. We have taken this information and combined it with our engineering to build what we believe is the most productive unit on the market.

We start with curved shell side walls for added strength. Second, our large volume loading bins are located so the operator has easy access to them. Other features include simple to use controls, a 52 degree bin dump angle that ensures bin cleanout, standard LED body and optional work lights. As with all our bodies, the 5000series is designed for maximum legal payloads. Our bodies are built in 18 to 50 yard capacities, with many custom configurations designed in a simple, easy to maintain unit.