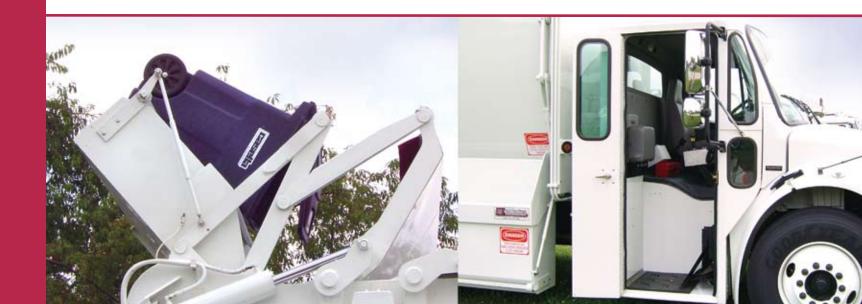

We start with curved shell side walls for added strength. Second, our large volume loading bins are located so the operator has easy access to them. Other features include simple to use controls, a 52 degree bin dump angle that ensures bin cleanout, standard LED body and optional work lights. As with all our bodies, the 5000series is designed for maximum legal payloads. Our bodies are built in 18 to 50 yard capacities, with many custom configurations designed in a simple, easy to maintain unit.

#### **SPECIFIC FEATURES**

- Curved shell construction for added strength
- Standard and high capacity flatback loading bins
- Easy to operate controls
- Air controls all body functions
- 52 degree bin dump angle ensures cleanout
- 5 degree bin tilt (during lift) minimizes spills
- Zero top gap reduces overhead hazards
- No-whip, no-spill overhead geometry
- Available in 18 to 50 yard capacity
- Single and tandem axle applications