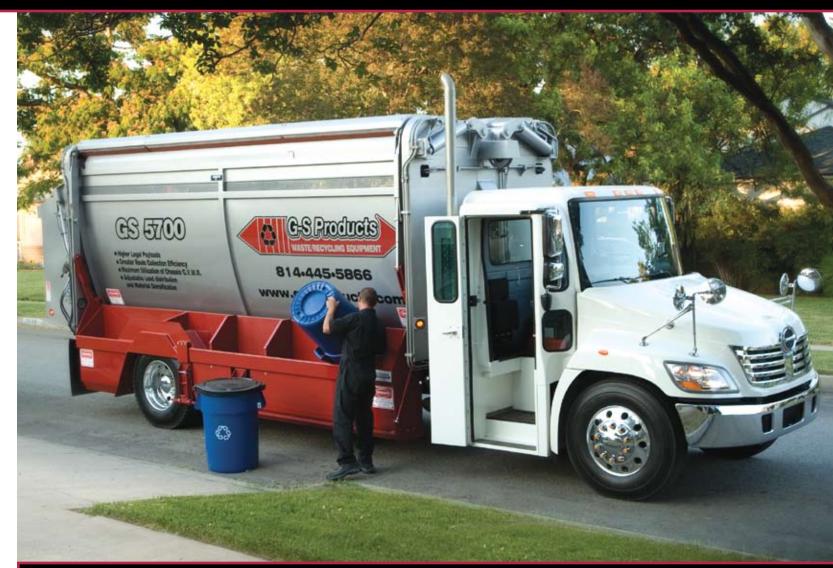

### Available in 18 to 50 yard bodies

Owners, mechanics, and operators contribute their professional experience to the highly productive 5000series.

The 5000series is the most thought through over top load recycling body built. Our design team spent countless hours with owners, mechanics, and operators to obtain their thoughts and opinions on what makes a great over top loading unit. We have taken this information and combined it with our engineering to build what we believe is the most productive unit on the market.

We start with curved shell side walls for added strength. Second, our large volume loading bins are located so the operator has easy access to them. Other features include simple to use controls, a 52 degree bin dump angle that ensures bin cleanout, standard LED body and optional work lights. As with all our bodies, the 5000series is designed for maximum legal payloads. Our bodies are built in 18 to 50 yard capacities, with many custom configurations designed in a simple, easy to maintain unit.

#### **SPECIFIC FEATURES**

- Curved shell construction for added strength
- Standard and high capacity flatback loading bins
- Easy to operate controls
- Air controls all body functions
- 52 degree bin dump angle ensures cleanout
- 5 degree bin tilt (during lift) minimizes spills
- Zero top gap reduces overhead hazards
- No-whip, no-spill overhead geometry
- Available in 18 to 50 yard capacity
- Single and tandem axle applications