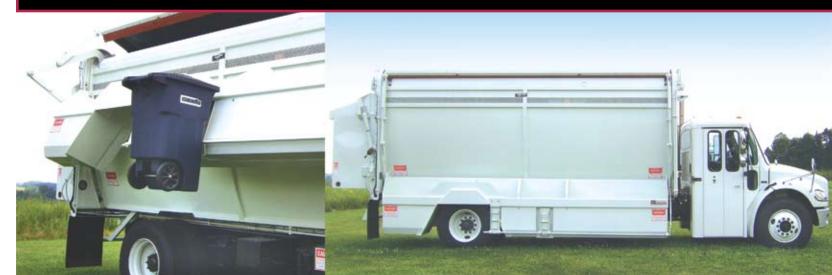

We start with curved shell side walls for added strength. Second, our large volume loading bins are located so the operator has easy access to them. Other features include simple to use controls, a 52 degree bin dump angle that ensures bin cleanout, standard LED body and optional work lights. As with all our bodies, the 5000series is designed for maximum legal payloads. Our bodies are built in 18 to 50 yard capacities, with many custom configurations designed in a simple, easy to maintain unit.

#### **SPECIFIC FEATURES**

- Curved shell construction for added strength
- Standard and high capacity flatback loading bins
- Easy to operate controls
- Air controls all body functions
- 52 degree bin dump angle ensures cleanout
- 5 degree bin tilt (during lift) minimizes spills
- Zero top gap reduces overhead hazards
- No-whip, no-spill overhead geometry
- Available in 18 to 50 yard capacity
- Single and tandem axle applications

#### **AVAILABLE OPTIONS**

- 5700 compactor with twin 4" hydraulic cylinders
- Onboard plastic densifier
- Adjustable partitions with sliding access doors
- Up to 7 autolock cart attachments per side
- Warning and work lights