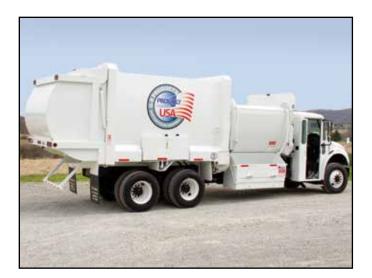

## **MULTI-PURPOSE REFUSE/RECYCLING CART AND CONTAINER**

**Need a refuse/recycling truck that covers all bases?** Check out the multi-purpose **TC8100 Town & Country**. This unit not only handles loose, bagged, bulk, and cart trash, but has the ability to unload containers up to 4 cubic yards.

#### Owners, mechanics and operators contribute to the highly productive TC8100 Town & Country.

The New **TC8100 Town & Country** is the most thought through refuse/recycling body built. Our design team spent countless hours with owners, mechanics, and operators to obtain their thoughts and opinions on what makes a great body. We have taken this information to our engineering department to build what we believe is the most versatile unit on the market.

We start with a safe and stable horizontal unloading system. Second, our large volume curbside receiving hopper is located so the operator has easy access to it. Other features include simple uncomplicated controls, curbside loose refuse and semi-automatic cart loading, 4 cubic yard street-side container loading, LED body and work lights. The **TC8100 Town & Country** is designed for maximum legal payloads. Our bodies are built in 20 to 37 yard capacities, with many custom configurations available in a simple, easy to maintain unit.