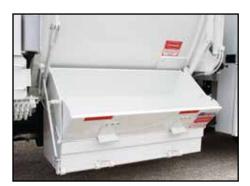

#### CURBSIDE LOADING FEATURES

One man residential collection on the curbside:

- Easily load loose, bagged or bulk waste in hopper
- Accepts all sizes of American made roll carts

# STREET-SIDE

Equipped to dump side load containers up to 4 cubic yards

Custom configuration models include: • TC8000R for rear load containers • TC8000E for Emco style containers • TC8000P for Pak-Mor style containers