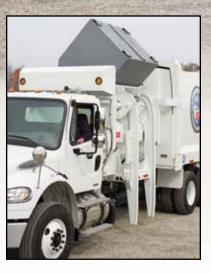

# STREET-SIDE

Equipped to dump side load containers up to 4 cubic yards

Custom configuration models include: • TC8000R for rear load containers • TC8000E for Emco style containers • TC8000P for Pak-Mor style containers