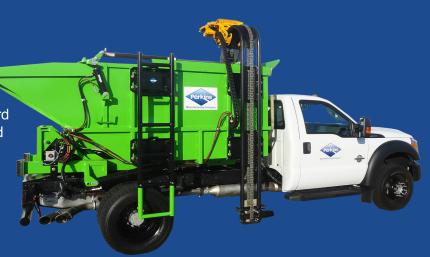

# **FOOD WASTE SATELLITE**

ACCESSORIES |

The Food Waste Satellite has an optional side ladder used for ease of clean up. It comes standard with a steel top that with a push of a button is used to reduce smell and spillage. It comes with a variety of mounting options for ladders and lifters to accommodate specific needs.

# **Features and Benefits**

Food Waste Satellite is the best option for dumping food and liquids.

- Saves time and effort
- Food Waste Satelltite reduces spillage of food and liquids
- Runs on 12vdc, 180 amps or optional PTO for faster cycle times
- Powerful cylinders opens & closes lid at touch of button
- High Lift or Cane Lifter option for a variety of applications
- Optional Ladder for ease of clean up and maintaince
- 8 or 10 cubic yard hopper
- ISO 9001 manufacturer
- National Service technicians for product support
- Fully staffed engineering department for custom applications

# **Specifications**

- Fully compatible to ANSI Type B carts or ANSI Type C & D carts
- Available with a variety of options, including container holding brackets for delivery of small rearloader bins
- Fits most any truck with proper payload specifications
- Standard 2,000 lbs capacity with option for more!
- Body dumps into typical rearloaders for satellite routes
- Powder-coated in up to 16 standard colors
- Bearings at pivot points (w/zerks)
- Easy bolt-on/off mounting plate included
- Adjustable flow control valve
- 1 year limited warranty on SAT