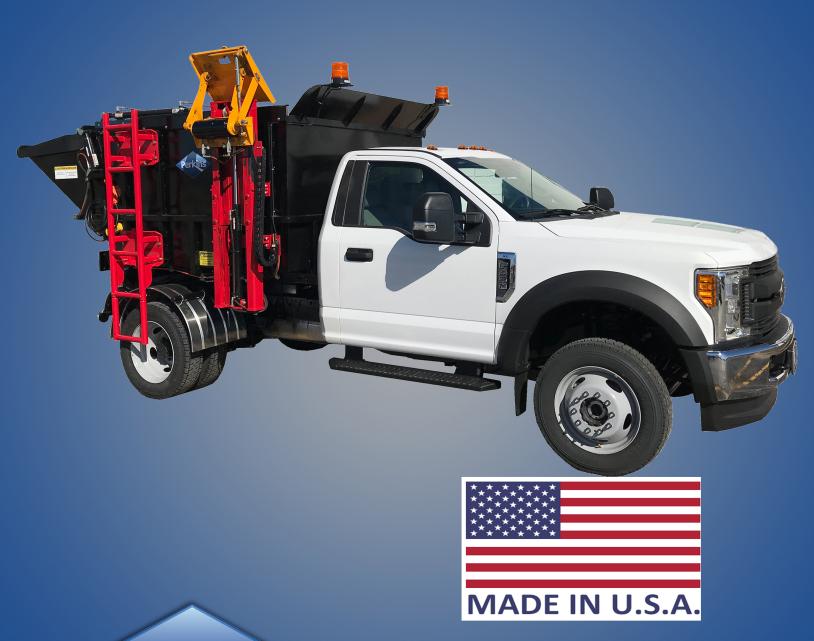

# **FOOD WASTE SATELLITE**

ACCESSORIES |

The Food Waste Satellite has an optional side ladder used for ease of clean up. It comes standard with a steel top that with a push of a button is used to reduce smell and spillage. It comes with a variety of mounting options for ladders and lifters to accommodate specific needs.

# **Features and Benefits**

Food Waste Satellite is the best option for dumping food and liquids.

- Saves time and effort
- Food Waste Satelltite reduces spillage of food and liquids
- Runs on 12vdc, 180 amps or optional PTO for faster cycle times
- Powerful cylinders opens & closes lid at touch of button
- High Lift or Cane Lifter option for a variety of applications
- Optional Ladder for ease of clean up and maintaince
- 8 or 10 cubic yard hopper
- ISO 9001 manufacturer
- National Service technicians for product support
- Fully staffed engineering department for custom applications

# **Specifications**

- Fully compatible to ANSI Type B carts or ANSI Type C & D carts
- Available with a variety of options, including container holding brackets for delivery of small rearloader bins
- Fits most any truck with proper payload specifications
- Standard 2,000 lbs capacity with option for more!
- Body dumps into typical rearloaders for satellite routes
- Powder-coated in up to 16 standard colors
- Bearings at pivot points (w/zerks)
- Easy bolt-on/off mounting plate included
- Adjustable flow control valve
- 1 year limited warranty on SAT