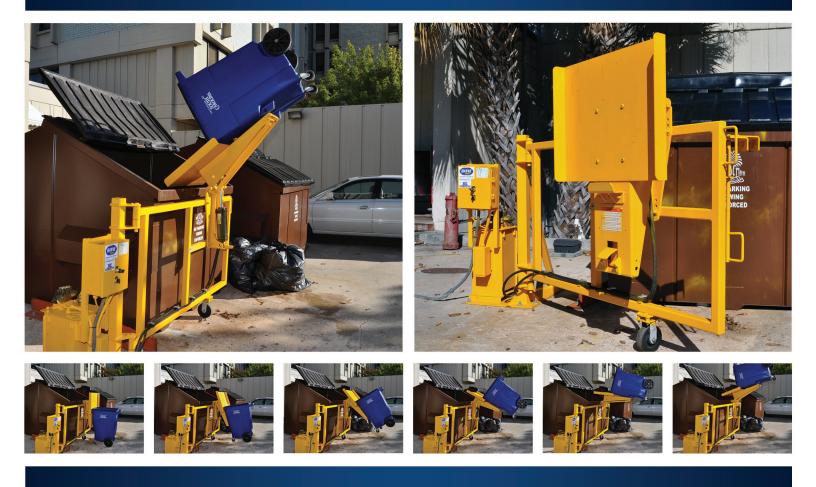

# **Swing-A-Way Lifter**

Unique Design Saves Time and Reduces Worker Injuries

# Innovative. Economical. Efficient.

The Swing-A-Way Lifter from Bayne Premium Lift Systems was specifically designed to save time, reduce costs, and protect workers from back and other injuries associated with heavy lifting

The unique design of the Swing-A-Way Lifter makes it an ideal solution for any commercial or industrial application that uses a 6-yd front-loading container. The Swing-A-Way Lifter can lift up to 500 lbs., requires little space to operate, and can fit most locations with ease.

## **Technical Specifications:**

- Lifts up to 500 lbs.
- 15-second cycle time
- Electrical: 110-volt single phase or 230/460-volt 3-phase
- Available solar option provides an environmentally friendly solution for outdoor applications
- Uses food grade hydraulic oil