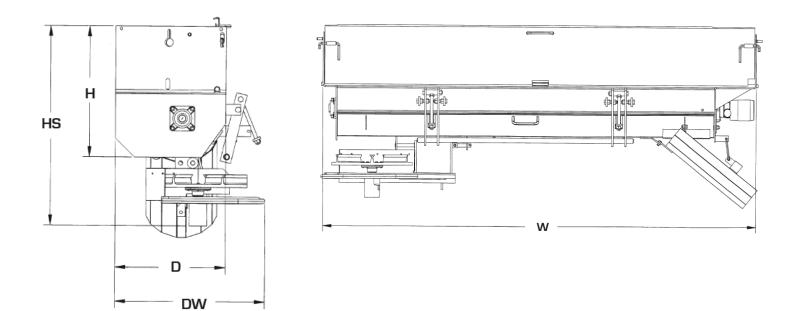

## **OPTIONAL EQUIPMENT**

- 5:1 worm gear drive
- Twin Spinner Discharge (right and left)
- Center Discharge Option
- Dual Spinner Discharge (right or left)

| HS               | н                  | D               | WS                | W                |                         |
|------------------|--------------------|-----------------|-------------------|------------------|-------------------------|
| Height w/spinner | Height w/o spinner | Depth w/spinner | Depth w/o spinner | Width            | Shipping Weight Approx. |
| 37" (93.9 cm)    | 61.6" (61.60 cm)   | 27.563" (70 cm) | 20.25" (51.4 cm)  | 96.5 ( 245.1 cm) | 900 lbs. (408.2 kg)     |