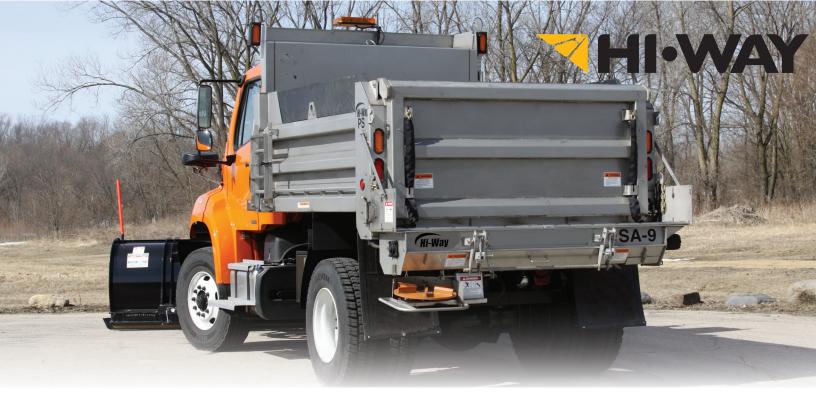

The SA-9 tailgate spreader is designed for year-round road maintenance. For winter, the auger conveys material to the left and is dispersed through a spinner, spreading material from 4' to 40' in width. For non-winter road maintenance, the auger can be reversed, providing material discharge to the right for berming, patching, or trench filling operations.

## **SA-9 STANDARD FEATURES**

• Heavy-duty 7-gauge cover / back plate and trough assembly with 1/4" endplates.

• Easy-open hinged bottom panel provides for quick clean out of trough and the quick-disconnect hardware enables easy removal or installation.

• 9" diameter auger with 5/8" thick helicoid flighting is welded to a heavy-duty 2-1/2" schedule 80 pipe.

• 18" polyurethane spinner disc with six fins provides a uniform spread pattern from 4 to 40 feet wide. The spinner assembly can be easily removed without the need for tools and can be easily adjusted to vary the spread pattern.